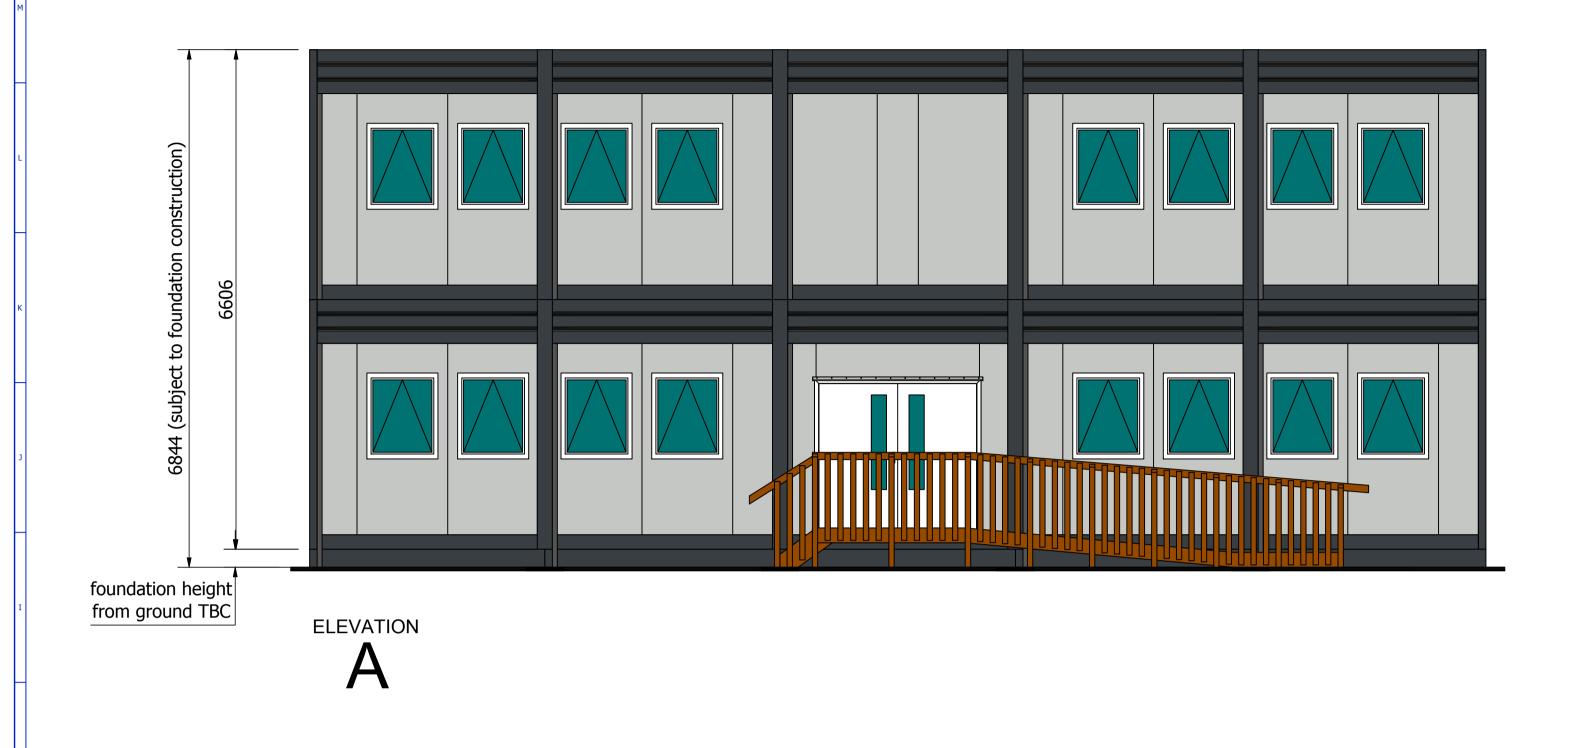

ELEVATION

ELEVATION

В

| В                 | Dimensio                                                                                                                      | n added for plannir                                                                                                                         | ng                         | EL                       | 13.02.19                             | DC              | 13.02.19  |  |
|-------------------|-------------------------------------------------------------------------------------------------------------------------------|---------------------------------------------------------------------------------------------------------------------------------------------|----------------------------|--------------------------|--------------------------------------|-----------------|-----------|--|
| Α                 |                                                                                                                               | First Issue                                                                                                                                 |                            | -                        | -                                    | -               | -         |  |
| Rev               |                                                                                                                               | Description                                                                                                                                 |                            | Ву                       | Date                                 | Chk             | Date      |  |
|                   |                                                                                                                               | Revisior                                                                                                                                    | History                    |                          |                                      |                 |           |  |
| •                 | the confidenti-<br>loaned, copied<br>purpose without<br>Do not scale f                                                        | and any information<br>al property of Elliot<br>d or used for manul<br>out the prior conser-<br>rom this drawing, v<br>s are in millimetres | t, and macturing tin write | ust n<br>g, ten<br>ing o | ot be dis<br>dering or<br>f Elliott. | closed<br>any o | ,<br>ther |  |
|                   | C                                                                                                                             |                                                                                                                                             |                            |                          |                                      |                 | <b>®</b>  |  |
| An ALGECO Company |                                                                                                                               |                                                                                                                                             |                            |                          |                                      |                 |           |  |
|                   | www.elliottuk.com<br>Elliott - Modular Buildings, Manor Drive, Peterborough. PE4 7AP<br>Tel: 01733 298700 - Fax: 01733 298749 |                                                                                                                                             |                            |                          |                                      |                 |           |  |
| Clie              | nt:                                                                                                                           | BA                                                                                                                                          | λM                         |                          |                                      |                 |           |  |
| Proj              |                                                                                                                               | rary Classro<br>urus Ryecro<br>Elliott Stee                                                                                                 | ft Hi                      | gh :                     | Schoo                                |                 | 2         |  |
| Dra               | wn By:                                                                                                                        | Drawn Date:                                                                                                                                 | Checke                     | ,                        |                                      |                 | d Date:   |  |
|                   | DL                                                                                                                            | 03.12.18                                                                                                                                    |                            | EL                       |                                      | )3.1            | .2.18     |  |
| Sca               | 1:50                                                                                                                          | Sheet Size:<br>A1                                                                                                                           | Sheet I                    | Number:<br>1 of 1        |                                      |                 |           |  |
| Dra               | Drawing Title:<br>10 No. Bays 9.6 x 3.112m (2 Storey)<br>2.5m Ceiling Height<br>Elevations                                    |                                                                                                                                             |                            |                          |                                      |                 |           |  |
| Dra               | wing Number: $oldsymbol{L1}$                                                                                                  | 70436                                                                                                                                       | 5-3                        | 6                        | 1                                    |                 | Rev:      |  |