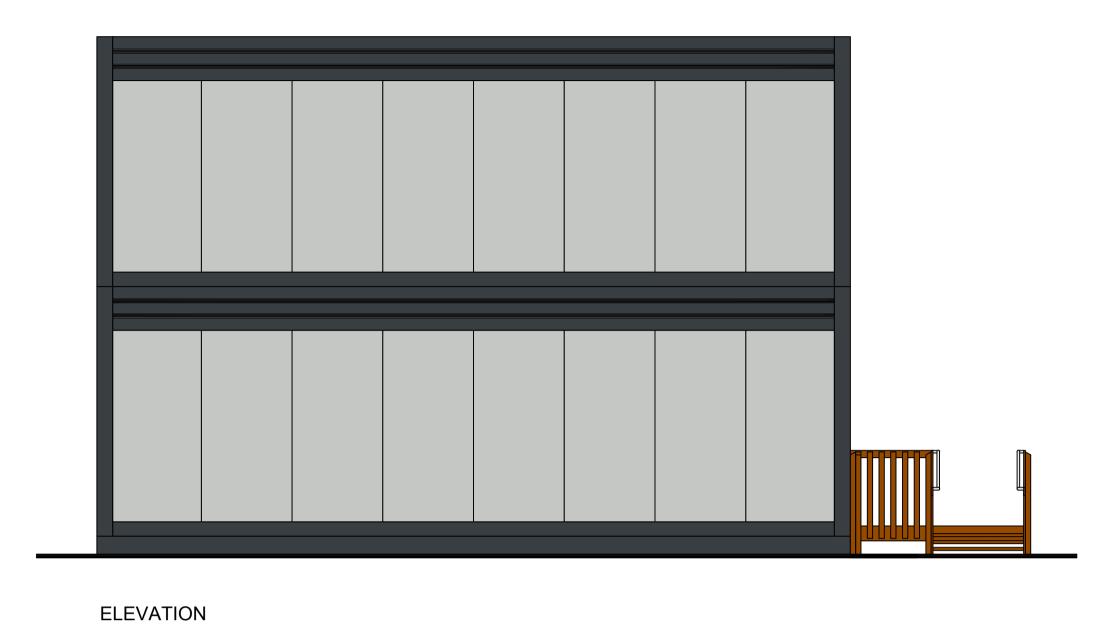

ELEVATION

ELEVATION

В

| В                 | Dimensio                                                                                                                      | n added for plannir                                                                                                                         | ng                         | EL                       | 13.02.19                             | DC              | 13.02.19  |  |
|-------------------|-------------------------------------------------------------------------------------------------------------------------------|---------------------------------------------------------------------------------------------------------------------------------------------|----------------------------|--------------------------|--------------------------------------|-----------------|-----------|--|
| Α                 |                                                                                                                               | First Issue                                                                                                                                 |                            | -                        | -                                    | -               | -         |  |
| Rev               |                                                                                                                               | Description                                                                                                                                 |                            | Ву                       | Date                                 | Chk             | Date      |  |
|                   |                                                                                                                               | Revisior                                                                                                                                    | History                    |                          |                                      |                 |           |  |
| •                 | the confidenti-<br>loaned, copied<br>purpose without<br>Do not scale f                                                        | and any information<br>al property of Elliot<br>d or used for manul<br>out the prior conser-<br>rom this drawing, v<br>s are in millimetres | t, and macturing tin write | ust n<br>g, ten<br>ing o | ot be dis<br>dering or<br>f Elliott. | closed<br>any o | ,<br>ther |  |
|                   | C                                                                                                                             |                                                                                                                                             |                            |                          |                                      |                 | <b>®</b>  |  |
| An ALGECO Company |                                                                                                                               |                                                                                                                                             |                            |                          |                                      |                 |           |  |
|                   | www.elliottuk.com<br>Elliott - Modular Buildings, Manor Drive, Peterborough. PE4 7AP<br>Tel: 01733 298700 - Fax: 01733 298749 |                                                                                                                                             |                            |                          |                                      |                 |           |  |
| Clie              | nt:                                                                                                                           | BA                                                                                                                                          | λM                         |                          |                                      |                 |           |  |
| Proj              |                                                                                                                               | rary Classro<br>urus Ryecro<br>Elliott Stee                                                                                                 | ft Hi                      | gh :                     | Schoo                                |                 | 2         |  |
| Dra               | wn By:                                                                                                                        | Drawn Date:                                                                                                                                 | Checke                     | ,                        |                                      |                 | d Date:   |  |
|                   | DL                                                                                                                            | 03.12.18                                                                                                                                    |                            | EL                       |                                      | )3.1            | .2.18     |  |
| Sca               | 1:50                                                                                                                          | Sheet Size:<br>A1                                                                                                                           | Sheet I                    | Number:<br>1 of 1        |                                      |                 |           |  |
| Dra               | Drawing Title:<br>10 No. Bays 9.6 x 3.112m (2 Storey)<br>2.5m Ceiling Height<br>Elevations                                    |                                                                                                                                             |                            |                          |                                      |                 |           |  |
| Dra               | wing Number: $oldsymbol{L1}$                                                                                                  | 70436                                                                                                                                       | 5-3                        | 6                        | 1                                    |                 | Rev:      |  |